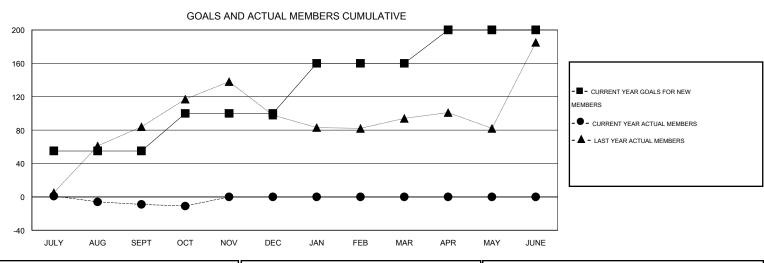

## LOCATION INDIA

|  |  |  | 6 |
|--|--|--|---|
|  |  |  |   |

| Clubs                 |                  |           |                  | Members               |               |                    |                                     |                    |                  |
|-----------------------|------------------|-----------|------------------|-----------------------|---------------|--------------------|-------------------------------------|--------------------|------------------|
| RESULTS FOR 2016-2017 |                  |           |                  | RESULTS FOR 2016-2017 |               |                    |                                     |                    |                  |
| QUARTER               | NEW CLUB<br>GOAL | NEW CLUBS | DROPPED<br>CLUBS | NET<br>GAIN/LOSS      | QUARTER       | NEW MEMBER<br>GOAL | CHARTER AND<br>NEW MEMBERS<br>ADDED | DROPPED<br>MEMBERS | NET<br>GAIN/LOSS |
| JULY/AUG/SEPT         | 1                | 0         | 1                | -1                    | JULY/AUG/SEPT | 55                 | 35                                  | 44                 | -9               |
| OCT/NOV/DEC           | 1                | 0         | 0                | 0                     | OCT/NOV/DEC   | 45                 | 0                                   | 2                  | -2               |
| JAN/FEB/MAR           | 1                | 0         | 0                | 0                     | JAN/FEB/MAR   | 60                 | 0                                   | 0                  | 0                |
| APR/MAY/JUNE          | 1                | 0         | 0                | 0                     | APR/MAY/JUNE  | 40                 | 0                                   | 0                  | 0                |

## GOALS AND ACTUAL NEW CLUBS CUMULATIVE

| DROPPED CLUBS: 1 |    | 8 CLUBS OF 47 ADDED 1 OR MORE | GENDER DISTRIBUTION  |                                |              |
|------------------|----|-------------------------------|----------------------|--------------------------------|--------------|
|                  |    | NEW MEMBERS                   | MALE<br>FEMALE       | 1,292 (63.33%)<br>748 (36.67%) |              |
| DROPPED MEMBERS  |    |                               | FEMALE               | 740 (30.07 %)                  |              |
| DECEASED         | 0  | CLICK HERE FOR HEALTH         |                      |                                | 1 524        |
| CLUB CANCELLED   | 20 | ASSESSMENT DATA               | FAMILY UNIT MEMBERS  |                                | 1,524<br>602 |
| OTHER            | 26 |                               | HEAD OF HOUSEHOLD    |                                |              |
| TOTAL            | 46 |                               | NON-HEAD OF HOUSEHOL | D                              | 922          |