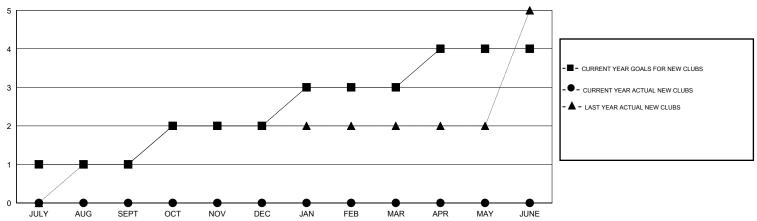

## LOCATION INDIA

|  |  |  | 6 |
|--|--|--|---|
|  |  |  |   |

| Clubs                 |                  |           |                  | Members               |               |                    |                                     |                    |                  |
|-----------------------|------------------|-----------|------------------|-----------------------|---------------|--------------------|-------------------------------------|--------------------|------------------|
| RESULTS FOR 2016-2017 |                  |           |                  | RESULTS FOR 2016-2017 |               |                    |                                     |                    |                  |
| QUARTER               | NEW CLUB<br>GOAL | NEW CLUBS | DROPPED<br>CLUBS | NET<br>GAIN/LOSS      | QUARTER       | NEW MEMBER<br>GOAL | CHARTER AND<br>NEW MEMBERS<br>ADDED | DROPPED<br>MEMBERS | NET<br>GAIN/LOSS |
| JULY/AUG/SEPT         | 1                | 0         | 1                | -1                    | JULY/AUG/SEPT | 55                 | 35                                  | 44                 | -9               |
| OCT/NOV/DEC           | 1                | 0         | 0                | 0                     | OCT/NOV/DEC   | 45                 | 0                                   | 2                  | -2               |
| JAN/FEB/MAR           | 1                | 0         | 0                | 0                     | JAN/FEB/MAR   | 60                 | 0                                   | 0                  | 0                |
| APR/MAY/JUNE          | 1                | 0         | 0                | 0                     | APR/MAY/JUNE  | 40                 | 0                                   | 0                  | 0                |

## GOALS AND ACTUAL NEW CLUBS CUMULATIVE

| DROPPED CLUBS: 1 |    | 8 CLUBS OF 47 ADDED 1 OR MORE | GENDER DISTRIBUTION  |                                |              |
|------------------|----|-------------------------------|----------------------|--------------------------------|--------------|
|                  |    | NEW MEMBERS                   | MALE<br>FEMALE       | 1,292 (63.33%)<br>748 (36.67%) |              |
| DROPPED MEMBERS  |    |                               | FEMALE               | 740 (30.07 %)                  |              |
| DECEASED         | 0  | CLICK HERE FOR HEALTH         |                      |                                | 1 524        |
| CLUB CANCELLED   | 20 | ASSESSMENT DATA               | FAMILY UNIT MEMBERS  |                                | 1,524<br>602 |
| OTHER            | 26 |                               | HEAD OF HOUSEHOLD    |                                |              |
| TOTAL            | 46 |                               | NON-HEAD OF HOUSEHOL | D                              | 922          |